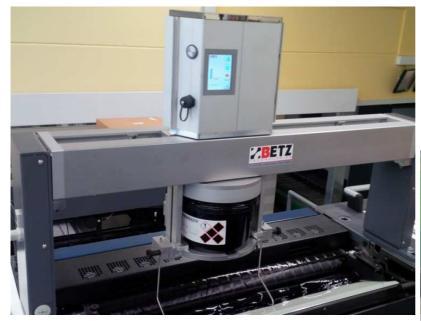

#### **Betz ColorPro Ink Leveler BLS**

Inkpump Station for 200 kg Drums

Absolutely reliable and now installed in more than 25,000 ink fountains worldwide

Automatic Ink fountain filling Via Betz BLS-System

#### **Betz ColorPro Ink levellers BLS**

Ink leveler bar with park position

Ink leveler in filling position