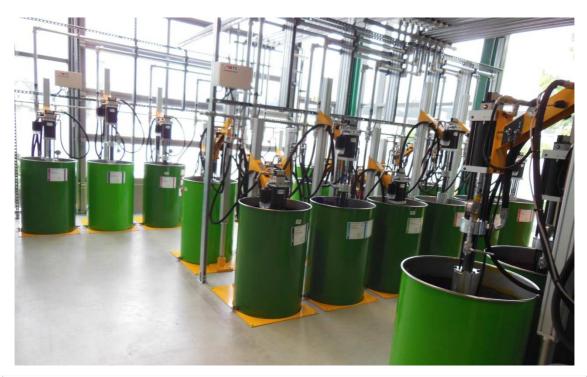

#### **Betz ColorPump Ink pumps**

Standard pneumatic pumps for 200kg drums

High volume pneumatic pumps for 200kg drums

#### Depending on the performance of your presses we have the right ink pump

Pail can pump P100/113-25H Delivery/double stroke 113 cm<sup>3</sup> Pressure ratio 21:1

Drum pump P100/113-2L Delivery/double stroke 113 cm<sup>3</sup> Pressure ratio 21:1

Drum pump P200/329-2L Delivery/double stroke 329 cm<sup>3</sup> Pressure ratio 30:1

Drum pump P200/329-2L/DH Delivery/double stroke 329 cm<sup>3</sup> Pressure ratio 30:1

Drum pump P100/150-2/L/UV Delivery/double stroke 150 cm<sup>3</sup>

Pail can pump P100/150-25H/L/UV Delivery/double stroke 113 cm<sup>3</sup> Pressure ratio 8:1