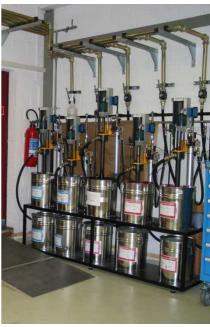

#### **Betz ColorPump Ink pums**

#### Depending on the performance of your presses we have the right ink pump

Pail can pump P100/113-25H Delivery/double stroke 113 cm<sup>3</sup> Pressure ratio 21:1

Drum pump P100/113-2L Delivery/double stroke 113 cm<sup>3</sup> Pressure ratio 21:1

#### **Betz ColorPump Ink pumps**

Standard pneumatic pumps for 200kg drums

High volume pneumatic pumps for 200kg drums