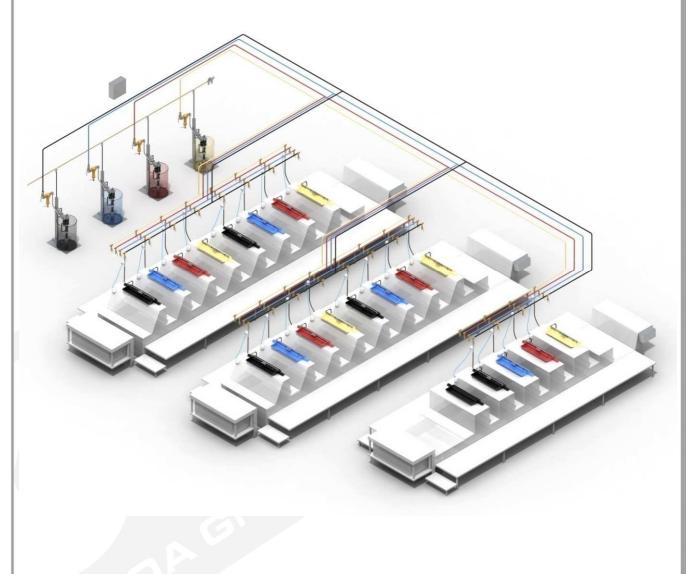

#### **Betz ColorPump Ink pums**

#### Depending on the performance of your presses we have the right ink pump

Pail can pump P100/113-25H Delivery/double stroke 113 cm<sup>3</sup> Pressure ratio 21:1

Drum pump P100/113-2L Delivery/double stroke 113 cm<sup>3</sup> Pressure ratio 21:1