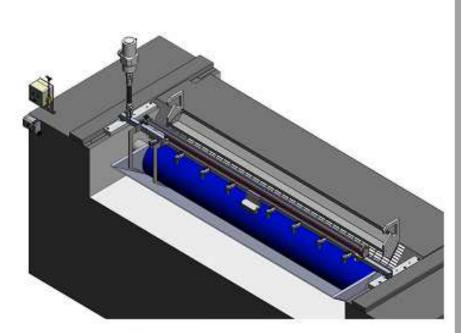

#### **Betz ColorPro Ink Leveler BLS**

for automatic ink filling of the ink fountains via Ultrasonic sensor and Parkposition for the ink bar

for Semi-automatic filling of the ink fountains with pneumatic press-button

#### **Betz ColorPro Ink levellers BLS**

Ink leveler bar with park position

Ink leveler in filling position