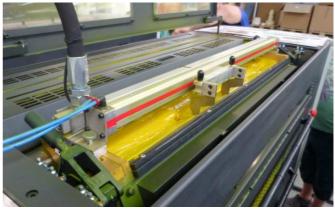

#### **Betz ColorPro Ink Leveler BLS**

for automatic ink filling of the ink fountains via Ultrasonic sensor and Parkposition for the ink bar

for Semi-automatic filling of the ink fountains with pneumatic press-button

#### **Betz ColorPro Ink levellers BLS**

Ink leveler bar with park position

Ink leveler in filling position