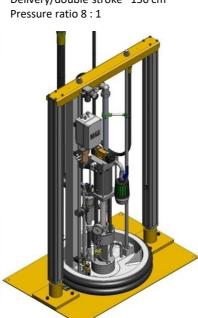

Pail can pump P100/150-25H/L/UV Delivery/double stroke 113 cm<sup>3</sup> Pressure ratio 8:1

## Pail can pump P100/150-25H/L/UV/DH Delivery/double stroke 154 cm<sup>3</sup> Pressure ratio 8 : 1