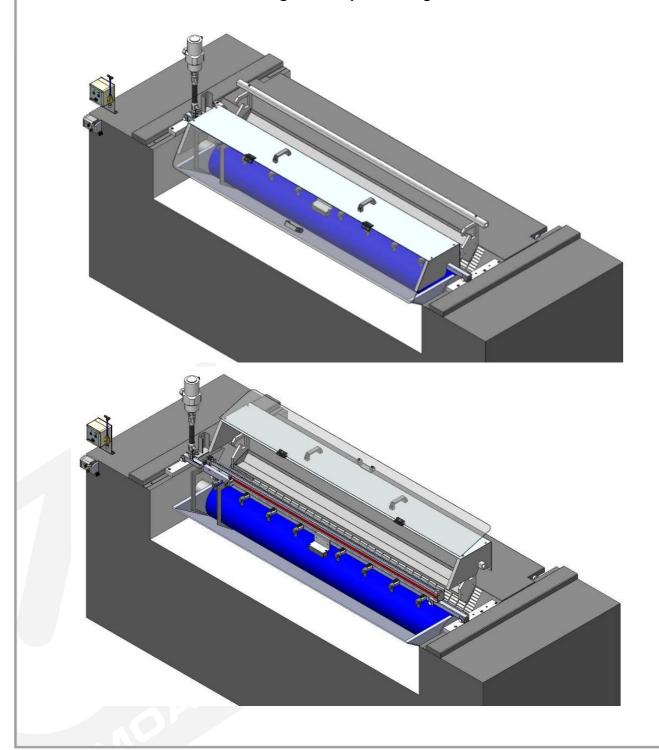

#### **Betz ColorGuard Ink fountain cover guard**

Especially for sensitive LED-UV inks applications BETZ offers a ink fountain cover guard with integrated UV protection glass

Complete installations, maintenance and repair work by our experienced service and assembly team