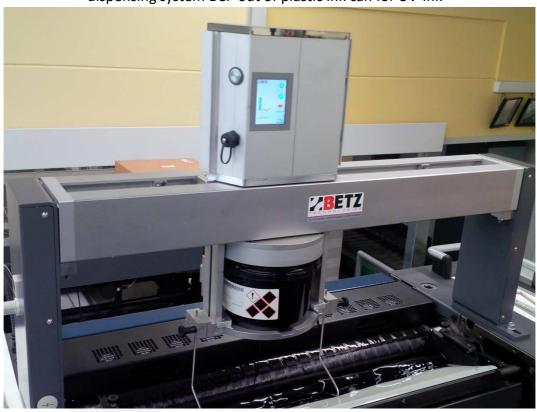

#### **Betz ColorMove BIA Ink agitator**

Pneumatically driven ink agitator BIA in connection with dispensing system BCP out of plastic Ink can for UV-Ink

Pneumatically driven ink agitator BIA in connection with Ink leveller BLS