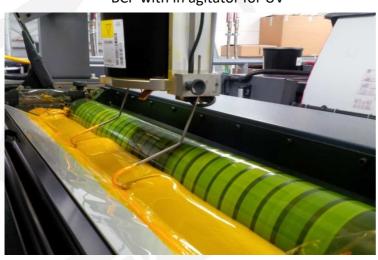

## Betz ColorMove BIA UV – Ink Agitator for Sheet fed presses

Betz Technologies has the most and longest experience in this market segment with world wide Installations.

Customers in Australia, Belgium, Germany, Finland, France, Italy, Japan, Malta, Netherlands, Poland, Russia, Saudi Arabia, Sweden and Turkey already relay on our technique.

#### **Betz ColorMove BIA Ink agitator**

For continous ink agitating in the ink fountais specially when using UV- resp. high viscosity inks

#### **Betz ColorMove BIA Ink agitator**

Pneumatically driven ink agitator BIA in connection with dispensing system BCP out of plastic Ink can for UV-Ink

Pneumatically driven ink agitator BIA in connection with Ink leveller BLS

Pneumatically driven ink agitator BIA with rotating cone