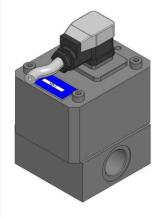

#### Depending on the performance of your presses we have the right ink pump

Pail can pump P100/113-25H Delivery/double stroke 113 cm<sup>3</sup> Pressure ratio 21:1

Drum pump P100/113-2L Delivery/double stroke 113 cm<sup>3</sup> Pressure ratio 21:1

Drum pump P200/329-2L Delivery/double stroke 329 cm<sup>3</sup> Pressure ratio 30:1

Drum pump P200/329-2L/DH Delivery/double stroke 329 cm<sup>3</sup> Pressure ratio 30:1

Drum pump P100/150-2/L/UV Delivery/double stroke 150 cm<sup>3</sup>

Pail can pump P100/150-25H/L/UV Delivery/double stroke 113 cm<sup>3</sup> Pressure ratio 8:1