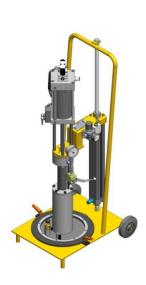

Drum pump P200/329-2L Delivery/double stroke 329 cm<sup>3</sup> Pressure ratio 30:1

Drum pump P200/329-2L/DH Delivery/double stroke 329 cm<sup>3</sup> Pressure ratio 30:1

Drum pump P100/150-2/L/UV Delivery/double stroke 150 cm<sup>3</sup>

Pail can pump P100/150-25H/L/UV Delivery/double stroke 113 cm<sup>3</sup> Pressure ratio 8:1