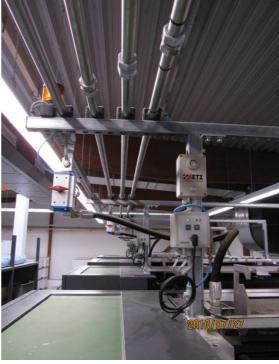

#### **Betz ColorPro Ink Leveler BLS**

for automatic ink filling of the ink fountains via Ultrasonic sensor and Parkposition for the ink bar

for Semi-automatic filling of the ink fountains with pneumatic press-button

for manual filling of the ink fountain through flexible inkhose with ball-valve (optional available with filling gun)

#### Automatic Ink Leveller BLS and Ink Agitator BIA for Sheet fed with park position for the ink bar