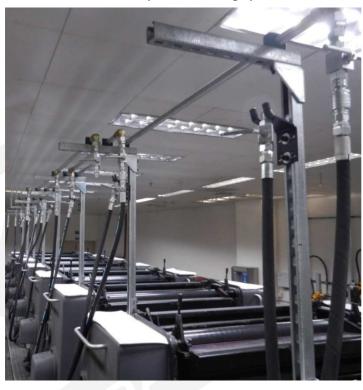

#### **Betz ColorTrans ink supply systems**

Standard ink piping system along the printing units, optionally with fixed or flexible ink sequence

#### Automatic Ink Leveller BLS and Ink Agitator BIA for Sheet fed with park position for the ink bar

#### **Betz ColorPro Ink levellers BLS**

Ink leveler bar with park position

Ink leveler in filling position