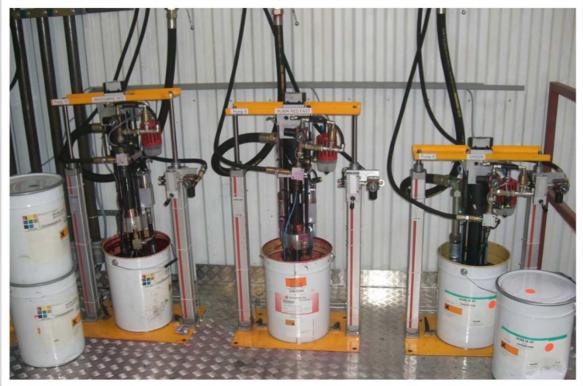

#### **Betz ColorTrans UV – Ink pumps**

Ink pumps available for every field of application manufactured n the well-known Betz quality since nearly 35 years

200kg Drum pump P100/150-2L/L/UV/DH/2O/V2
Delivery rate / cycle 154 cm³

## Pail can pump P100/150-25H/L/UV/DH Delivery/double stroke 154 cm<sup>3</sup> Pressure ratio 8 : 1

#### **Betz ColorPump UV ink pumps**

Betz ink pumps as standard for the UV offset ink field out of 200 kg ink drums and 25 kg pail cans, offers a high, user-friendly operation.