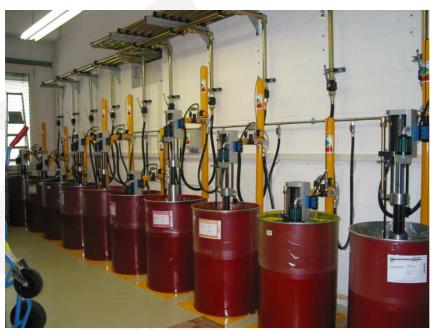

#### **Betz ColorPump Ink pumps**

Standard pneumatic pumps for 200kg drums

High volume pneumatic pumps for 200kg drums

#### **Betz ColorPro Ink Leveler BLS**

Inkpump Station for 200 kg Drums

Absolutely reliable and now installed in more than 25,000 ink fountains worldwide

Automatic Ink fountain filling Via Betz BLS-System