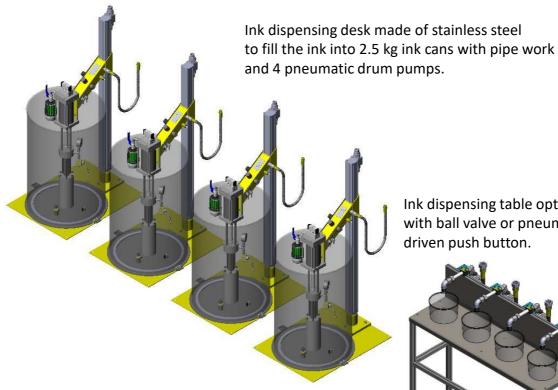

#### **Betz ColorTrans ink supply**

Ink dispensing table optionally with ball valve or pneumatically

Sincle Ink dispensing stand for 2.5 kg cans manual