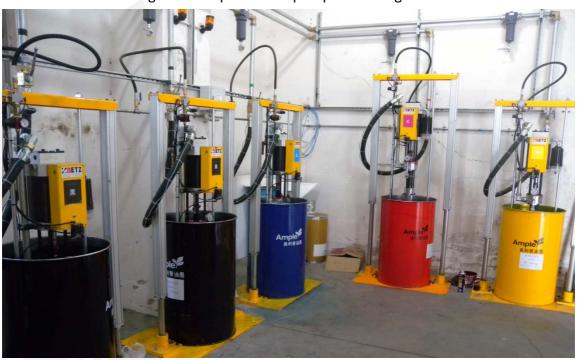

#### **Betz ColorPump Ink pumps**

Standard pneumatic pumps for 200kg drums

High volume pneumatic pumps for 200kg drums

#### **Betz ColorPro Ink Leveler BLS**

Inkpump Station for 200 kg Drums

Absolutely reliable and now installed in more than 25,000 ink fountains worldwide

Automatic Ink fountain filling Via Betz BLS-System