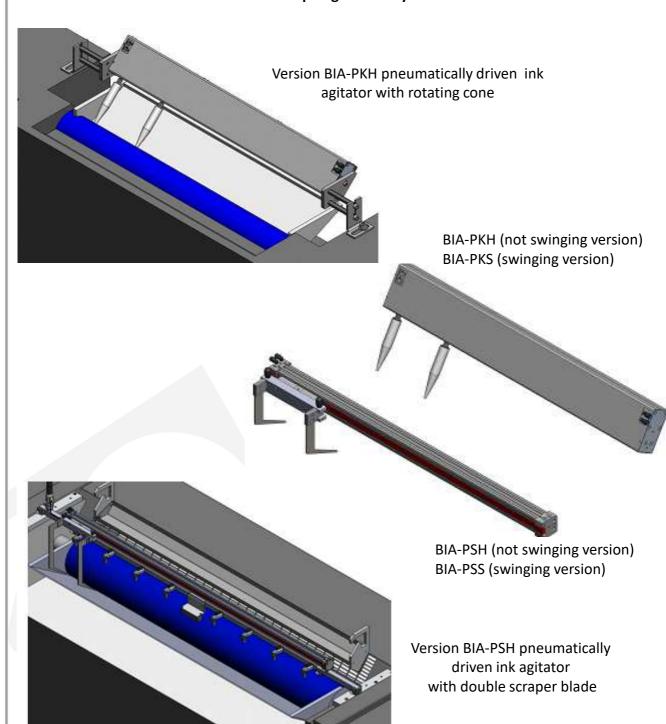

#### **Betz ColorMove BIA Ink agitator**

For continous ink agitating in the ink fountais specially when using UV- resp. high viscosity inks

#### **Betz ColorMove BIA Ink agitator**

Pneumatically driven ink agitator BIA in connection with dispensing system BCP out of plastic Ink can for UV-Ink

Pneumatically driven ink agitator BIA in connection with Ink leveller BLS

Pneumatically driven ink agitator BIA with rotating cone