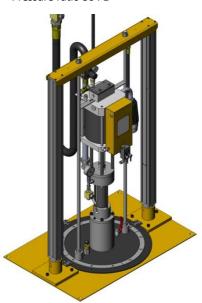

#### **Betz ColorPump Ink pumps**

Standard pneumatic pumps for 200kg drums

High volume pneumatic pumps for 200kg drums

#### **Betz ColorPump UV ink pumps**

Betz ink pumps as standard for the UV offset ink field out of 200 kg ink drums and 25 kg pail cans, offers a high, user-friendly operation.