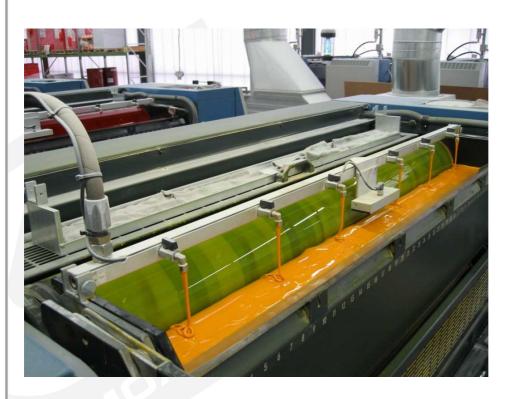

#### Automatic Ink Leveller BLS and Ink Agitator BIA for Sheet fed with park position for the ink bar

#### **Betz ColorPro Ink levellers BLS**

Ink leveler bar with park position

Ink leveler in filling position