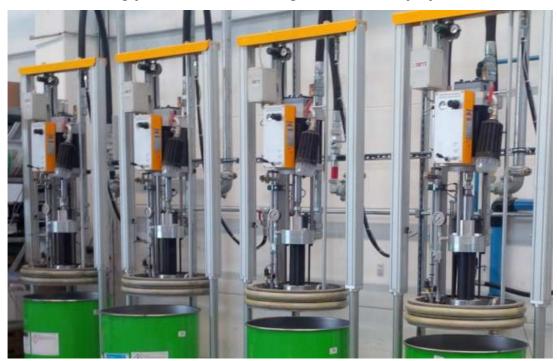

#### **Betz ColorPump Ink pumps**

Standard pneumatic pumps for 200kg drums

High volume pneumatic pumps for 200kg drums

#### Depending on the performance of your presses we have the right ink pump

Pail can pump P100/113-25H Delivery/double stroke 113 cm<sup>3</sup> Pressure ratio 21:1

Drum pump P100/113-2L Delivery/double stroke 113 cm<sup>3</sup> Pressure ratio 21:1

Drum pump P200/329-2L Delivery/double stroke 329 cm<sup>3</sup> Pressure ratio 30:1

Drum pump P200/329-2L/DH Delivery/double stroke 329 cm<sup>3</sup> Pressure ratio 30:1

Drum pump P100/150-2/L/UV Delivery/double stroke 150 cm<sup>3</sup>

Pail can pump P100/150-25H/L/UV Delivery/double stroke 113 cm<sup>3</sup> Pressure ratio 8:1