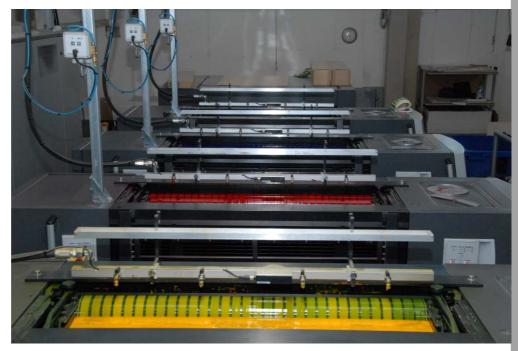

#### Automatic Ink Leveller BLS and Ink Agitator BIA for Sheet fed with park position for the ink bar

#### **Betz ColorPro Ink levellers BLS**

Ink leveler bar with park position

Ink leveler in filling position