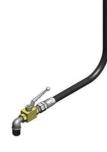

for manual filling of the ink fountain through flexible inkhose with ball-valve (optional available with filling gun)