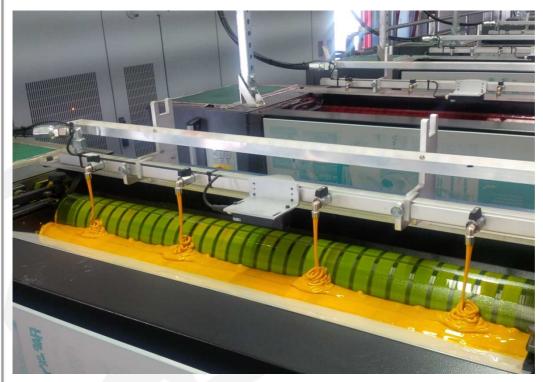

#### **Betz ColorPro Ink Leveler BLS**

for automatic ink filling of the ink fountains via Ultrasonic sensor and Parkposition for the ink bar

for Semi-automatic filling of the ink fountains with pneumatic press-button

#### **Betz ColorPro Ink Leveler BLS**

Inkpump Station for 200 kg Drums

Absolutely reliable and now installed in more than 25,000 ink fountains worldwide

Automatic Ink fountain filling Via Betz BLS-System