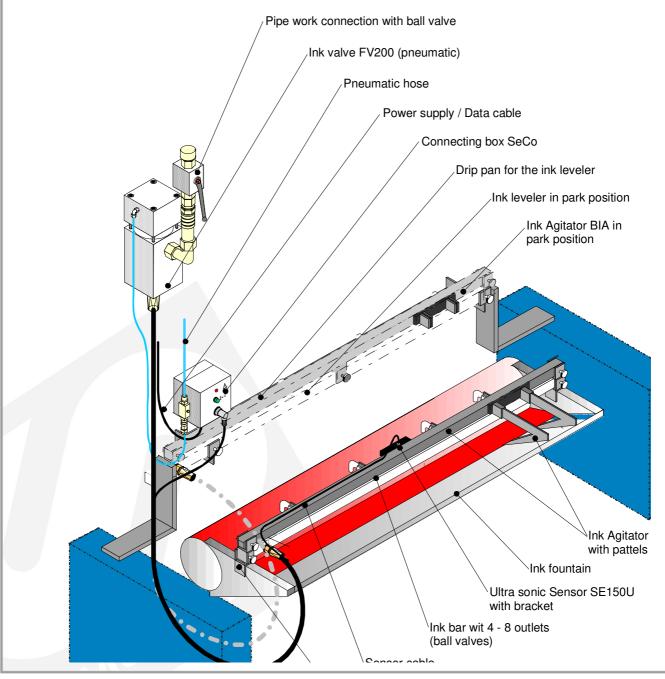

#### **Betz ColorPro Ink Leveler BLS**

for automatic ink filling of the ink fountains via Ultrasonic sensor and Parkposition for the ink bar

for Semi-automatic filling of the ink fountains with pneumatic press-button

#### Automatic Ink Leveller BLS and Ink Agitator BIA for Sheet fed with park position for the ink bar

#### **Betz ColorPro Ink levellers BLS**

Ink leveler bar with park position

Ink leveler in filling position