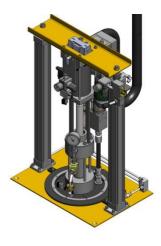

#### **Betz ColorPump Ink pums**

#### Depending on the performance of your presses we have the right ink pump

Pail can pump P100/113-25H Delivery/double stroke 113 cm<sup>3</sup> Pressure ratio 21:1

Drum pump P100/113-2L Delivery/double stroke 113 cm<sup>3</sup> Pressure ratio 21:1