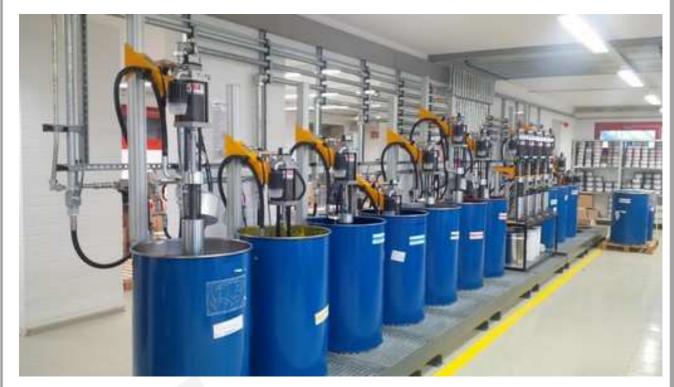

#### **Betz ColorPump Ink pumps**

Standard pneumatic pumps for 200kg drums

High volume pneumatic pumps for 200kg drums

#### **Betz ColorPro Ink Leveler BLS**

Inkpump Station for 200 kg Drums

Absolutely reliable and now installed in more than 25,000 ink fountains worldwide

Automatic Ink fountain filling Via Betz BLS-System