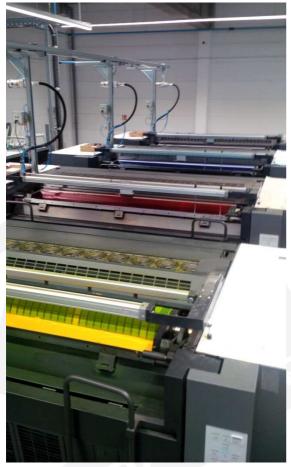

#### **Betz ColorTrans ink supply systems**

Standard ink piping system along the printing units, optionally with fixed or flexible ink sequence

#### **Betz ColorTrans equipment**

Ink filters installed in the pipework prevent ingress of dirt particles through the ink into the press

Ink consumption controll system For order-related ink consumption recording, visualization and analysis