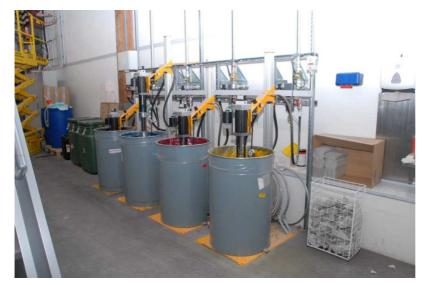

#### **Betz ColorPump Ink pumps**

Standard pneumatic pumps for 200kg drums

High volume pneumatic pumps for 200kg drums

#### **Betz ColorPro Ink Leveler BLS**

Inkpump Station for 200 kg Drums

Absolutely reliable and now installed in more than 25,000 ink fountains worldwide

Automatic Ink fountain filling Via Betz BLS-System