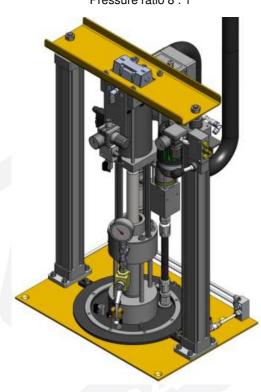

#### **Betz ColorTrans UV – Ink pumps**

Ink pumps available for every field of application manufactured n the well-known Betz quality since nearly 35 years

200kg Drum pump P100/150-2L/L/UV/DH/2O/V2
Delivery rate / cycle 154 cm³

## Pail can pump P100/150-25H/L/UV/DH Delivery/double stroke 154 cm<sup>3</sup> Pressure ratio 8 : 1

#### **Betz ColorPump UV ink pumps**

Betz ink pumps as standard for the UV offset ink field out of 200 kg ink drums and 25 kg pail cans, offers a high, user-friendly operation.