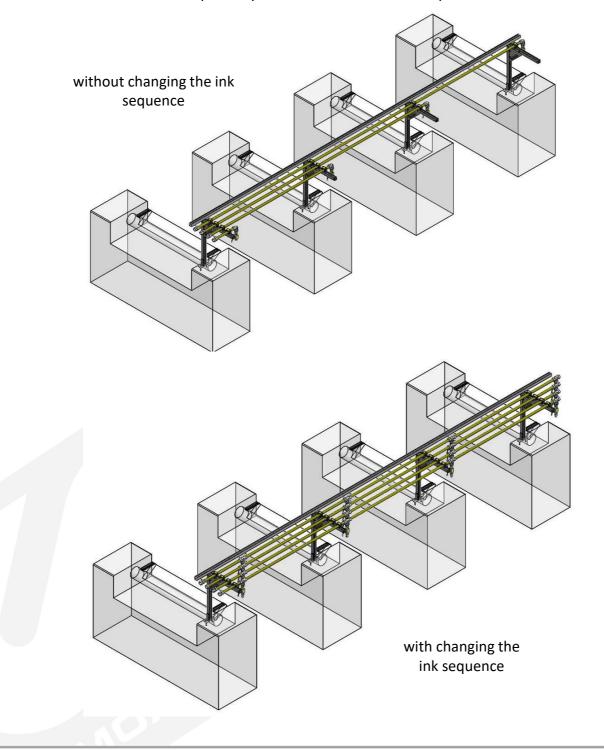

#### **Betz ColorTrans ink supply systems**

Standard ink piping system along the printing units, optionally with fixed or flexible ink sequence