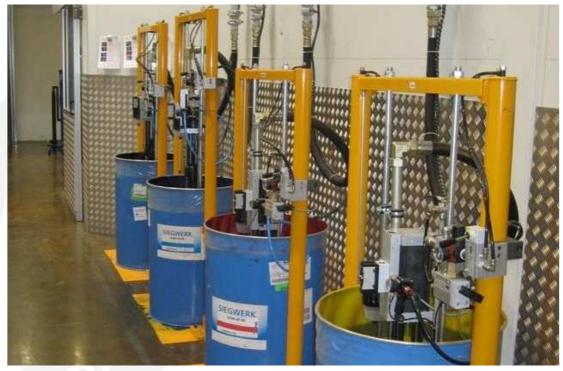

#### **Betz ColorTrans UV – Ink pumps**

Ink pumps available for every field of application manufactured n the well-known Betz quality since nearly 35 years

200kg Drum pump P100/150-2L/L/UV/DH/2O/V2
Delivery rate / cycle 154 cm³

## Pail can pump P100/150-25H/L/UV/DH Delivery/double stroke 154 cm<sup>3</sup> Pressure ratio 8 : 1

#### **Betz ColorPump UV ink pumps**

Betz ink pumps as standard for the UV offset ink field out of 200 kg ink drums and 25 kg pail cans, offers a high, user-friendly operation.