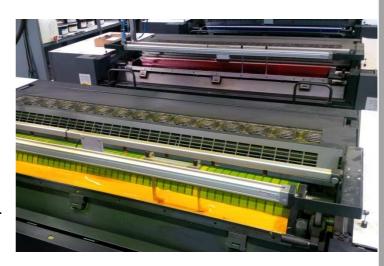

#### **Betz ColorPro Ink Leveler BLS**

for automatic ink filling of the ink fountains via Ultrasonic sensor and Parkposition for the ink bar

for Semi-automatic filling of the ink fountains with pneumatic press-button

#### **Betz ColorPro Ink levellers BLS**

Ink leveler bar with park position

Ink leveler in filling position