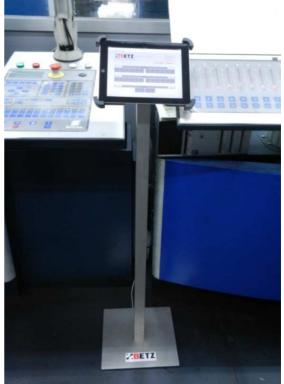

Base container with 1.500 kg content to put 1 mobile container 1.000 kg content on top with the possibility for a test container connection

Ink consumption measurement integrated into the pipe work for order-related consumption recording with visualization and reporting via control terminal