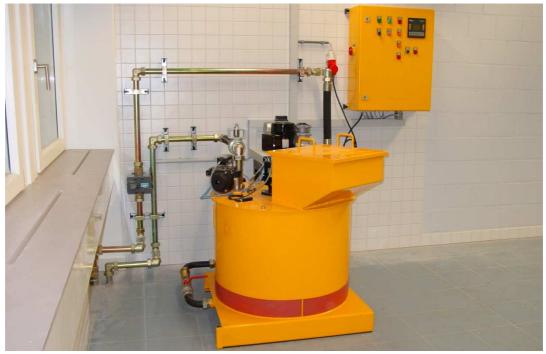

### Betz ColorRest Ink left over recycling RSA

Automatic Ink left over recycling system RSA-R for Web-Offset