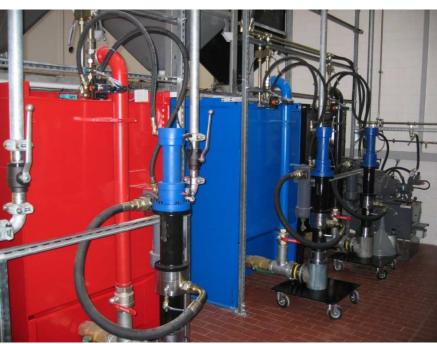

### **Betz Ink Supply Systems** for Sheet-fed presses

Pump stationen installed with 1500 kgBase container

... or 200 kg drums

Base container with 2.500 kg content to put 2 mobile container with 1.000 kg content on top, with the possibility for a test container connection

Base container with 1.500 kg content to put 1 mobile container 1.000 kg content on top with the possibility for a test container connection

Ink consumption measurement integrated into the pipe work for order-related consumption recording with visualization and reporting via control terminal

B 3

Ink filter installed into the pipe work to avoid dirt particles getting via the ink into the press

Pipe work systems in different dimensions as interface between the pumps and the presses