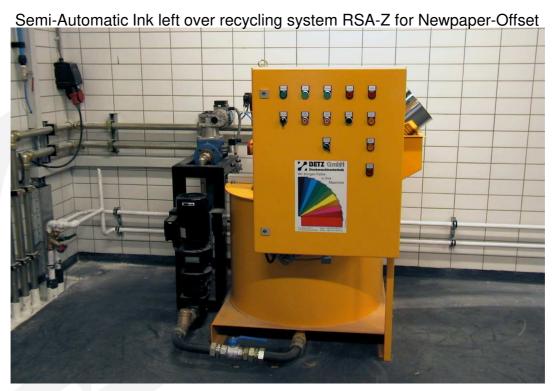

### Betz ColorRest Ink left over recycling RSA

Automatic Ink left over recycling system RSA-R for Web-Offset