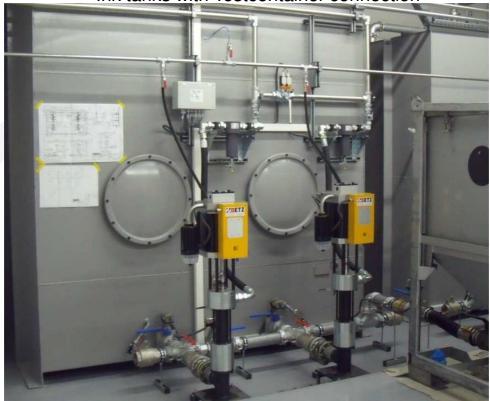

Base container with 1.500 kg content to put 1 mobile container 1.000 kg content on top with the possibility for a test container connection

Ink consumption measurement integrated into the pipe work for order-related consumption recording with visualization and reporting via control terminal

B 3

Ink filter installed into the pipe work to avoid dirt particles getting via the ink into the press

Pipe work systems in different dimensions as interface between the pumps and the presses