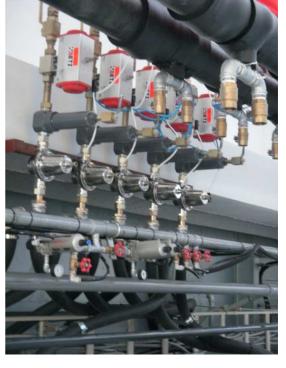

B 3

Ink filter installed into the pipe work to avoid dirt particles getting via the ink into the press

Pipe work systems in different dimensions as interface between the pumps and the presses