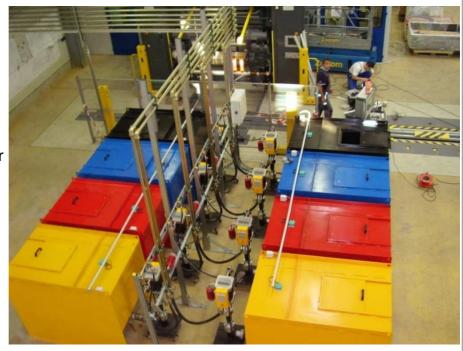

### **Betz ColorTrans Ink Tanks**

Suitable ink pumps with the necessary delivery volume available in different designs - pneumatically or hydraulically driven