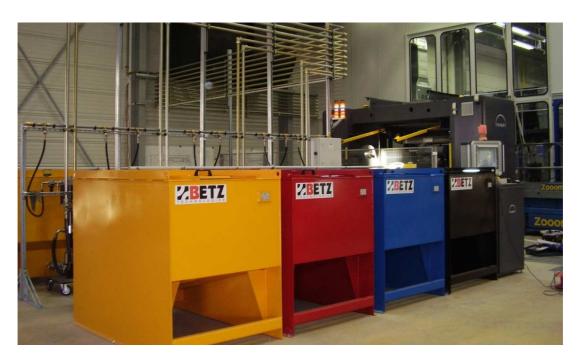

### Betz ColorRest Ink left over recycling RSA

Automatic Ink left over recycling system RSA-R for Web-Offset