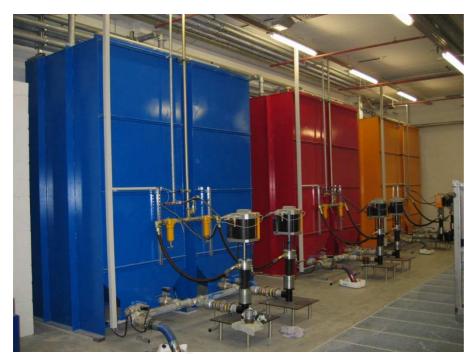

### **Betz ColorTrans Ink Tanks**

Suitable ink pumps with the necessary delivery volume available in different designs - pneumatically or hydraulically driven

### **Betz Ink Supply Systems** for Sheet-fed presses

Pump stationen installed with 1500 kgBase container

... or 200 kg drums

Base container with 2.500 kg content to put 2 mobile container with 1.000 kg content on top, with the possibility for a test container connection

Base container with 1.500 kg content to put 1 mobile container 1.000 kg content on top with the possibility for a test container connection

Ink consumption measurement integrated into the pipe work for order-related consumption recording with visualization and reporting via control terminal