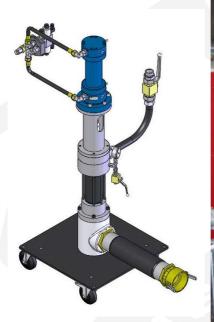

### **Betz ColorTrans Ink Pumps**

Ink pumps available for every field of application manufactured n the well-known Betz quality since nearly 35 years

Containerpump P250/656-1/PLC Delivery rate / cycle 656 scm<sup>3</sup> Pressure ratio 23:1

Containerpump 080/970/H
Delivery rate / cycle 970 cm³
Pressure ratio 0,8:1

200 kg Fasspump P200/329-2L

Pump stationen installed with 1500 kgBase container

... or 200 kg drums