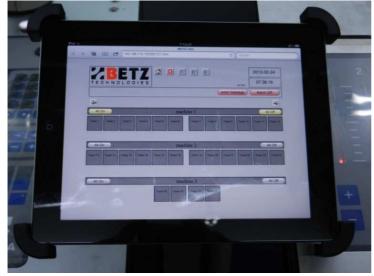

Base container with 1.500 kg content to put 1 mobile container 1.000 kg content on top with the possibility for a test container connection

Ink consumption measurement integrated into the pipe work for order-related consumption recording with visualization and reporting via control terminal