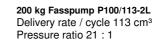

Containerpump 080/970/H
Delivery rate / cycle 970 cm³
Pressure ratio 0,8:1

200 kg Fasspump P200/329-2L

Pump stationen installed with 1500 kgBase container

... or 200 kg drums