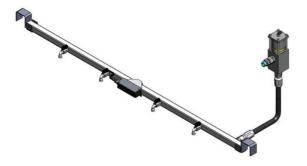

B 3

Ink filter installed into the pipe work to avoid dirt particles getting via the ink into the press

Pipe work systems in different dimensions as interface between the pumps and the presses