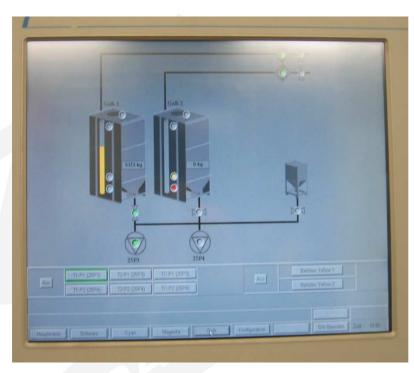

Base container with 1.500 kg content to put 1 mobile container 1.000 kg content on top with the possibility for a test container connection

Ink consumption measurement integrated into the pipe work for order-related consumption recording with visualization and reporting via control terminal

B 3

Ink filter installed into the pipe work to avoid dirt particles getting via the ink into the press

Pipe work systems in different dimensions as interface between the pumps and the presses