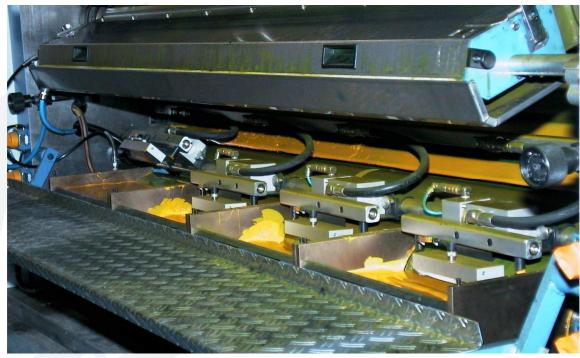

### **Betz ColorPro Ink level contol**

Automatic ink fountain filling with ink level controller BLS

Installed at more than 25,000 ink fountains worldwide