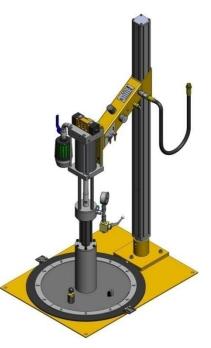

### **Betz ColorTrans Ink Pumps**

Ink pumps available for every field of application manufactured n the well-known Betz quality since nearly 35 years

Containerpump P250/656-1/PLC Delivery rate / cycle 656 scm<sup>3</sup> Pressure ratio 23:1

Containerpump 080/970/H
Delivery rate / cycle 970 cm³
Pressure ratio 0,8:1

200 kg Fasspump P200/329-2L

Pump stationen installed with 1500 kgBase container

... or 200 kg drums