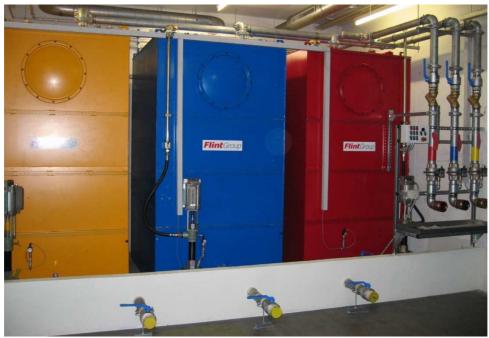

### **Betz ColorTrans Ink Tanks**

Suitable ink pumps with the necessary delivery volume available in different designs - pneumatically or hydraulically driven

### **Betz Ink Supply Systems** for Sheet-fed presses

Pump stationen installed with 1500 kgBase container

... or 200 kg drums

Base container with 2.500 kg content to put 2 mobile container with 1.000 kg content on top, with the possibility for a test container connection

Base container with 1.500 kg content to put 1 mobile container 1.000 kg content on top with the possibility for a test container connection

Ink consumption measurement integrated into the pipe work for order-related consumption recording with visualization and reporting via control terminal