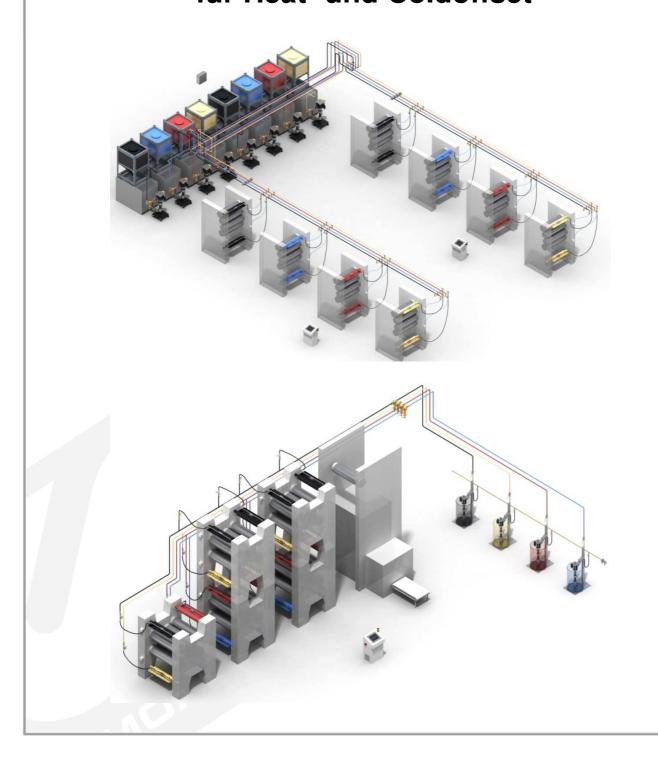

### **Betz Ink Supply Systems** for Sheet-fed presses

Pump stationen installed with 1500 kgBase container

... or 200 kg drums

Base container with 2.500 kg content to put 2 mobile container with 1.000 kg content on top, with the possibility for a test container connection

Base container with 1.500 kg content to put 1 mobile container 1.000 kg content on top with the possibility for a test container connection

Ink consumption measurement integrated into the pipe work for order-related consumption recording with visualization and reporting via control terminal

B 3

Ink filter installed into the pipe work to avoid dirt particles getting via the ink into the press

Pipe work systems in different dimensions as interface between the pumps and the presses