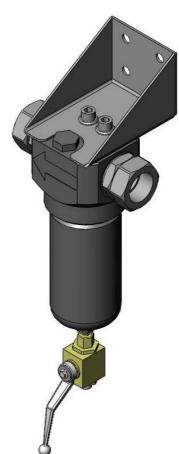

B 3

Ink filter installed into the pipe work to avoid dirt particles getting via the ink into the press

Pipe work systems in different dimensions as interface between the pumps and the presses