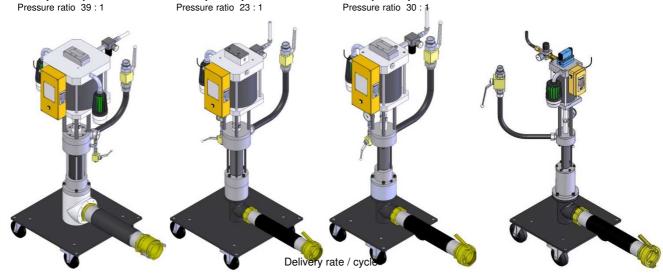

### **Betz ColorTrans Ink Tanks**

Suitable ink pumps with the necessary delivery volume available in different designs - pneumatically or hydraulically driven