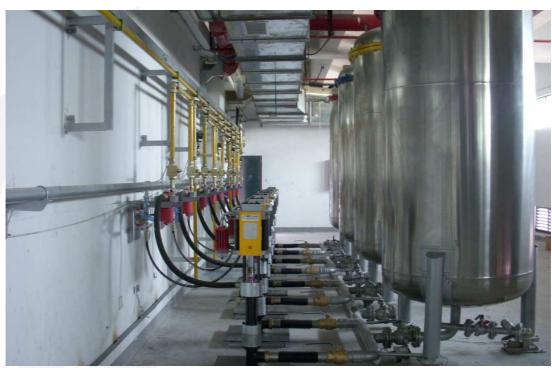

### **Betz Ink Supply Systems** for Sheet-fed presses

Pump stationen installed with 1500 kgBase container

... or 200 kg drums

Base container with 2.500 kg content to put 2 mobile container with 1.000 kg content on top, with the possibility for a test container connection

Base container with 1.500 kg content to put 1 mobile container 1.000 kg content on top with the possibility for a test container connection

Ink consumption measurement integrated into the pipe work for order-related consumption recording with visualization and reporting via control terminal

B 3

Ink filter installed into the pipe work to avoid dirt particles getting via the ink into the press

Pipe work systems in different dimensions as interface between the pumps and the presses