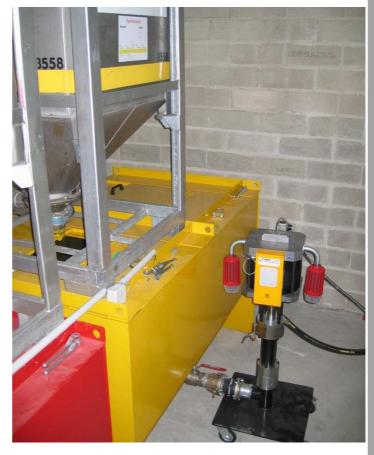

### **Betz Ink Supply Systems** for Sheet-fed presses

Pump stationen installed with 1500 kgBase container

... or 200 kg drums

Base container with 2.500 kg content to put 2 mobile container with 1.000 kg content on top, with the possibility for a test container connection

Base container with 1.500 kg content to put 1 mobile container 1.000 kg content on top with the possibility for a test container connection

Ink consumption measurement integrated into the pipe work for order-related consumption recording with visualization and reporting via control terminal

B 3

Ink filter installed into the pipe work to avoid dirt particles getting via the ink into the press

Pipe work systems in different dimensions as interface between the pumps and the presses