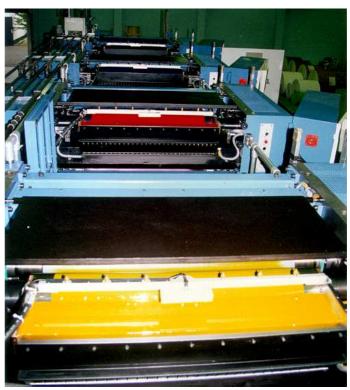

### **Betz ColorPro Ink level contol**

Automatic ink fountain filling with ink level controller BLS

Installed at more than 25,000 ink fountains worldwide