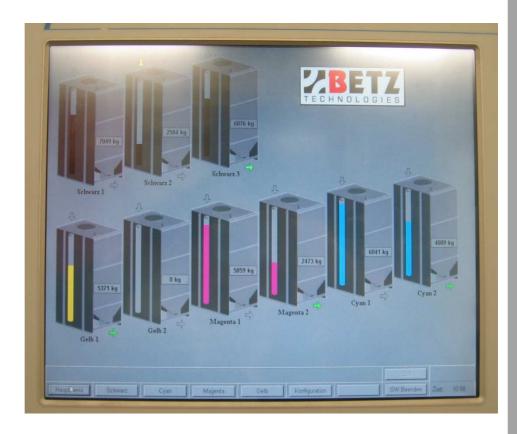

Base container with 1.500 kg content to put 1 mobile container 1.000 kg content on top with the possibility for a test container connection

Ink consumption measurement integrated into the pipe work for order-related consumption recording with visualization and reporting via control terminal