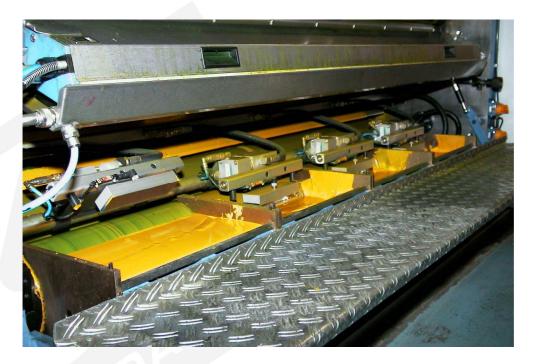

### **Betz ColorPro Ink level contol**

Automatic ink fountain filling with ink level controller BLS

Installed at more than 25,000 ink fountains worldwide