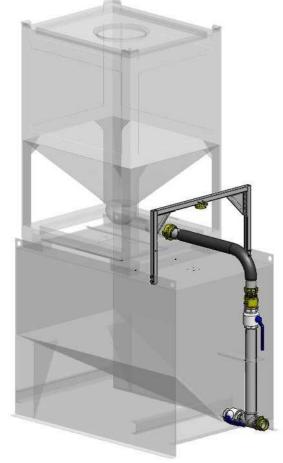

Base container with 1.500 kg content to put 1 mobile container 1.000 kg content on top with the possibility for a test container connection

Ink consumption measurement integrated into the pipe work for order-related consumption recording with visualization and reporting via control terminal

B 3

Ink filter installed into the pipe work to avoid dirt particles getting via the ink into the press

Pipe work systems in different dimensions as interface between the pumps and the presses