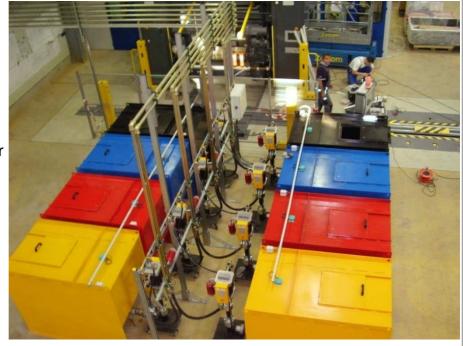

### **Betz ColorTrans Ink Tanks**

Suitable ink pumps with the necessary delivery volume available in different designs - pneumatically or hydraulically driven