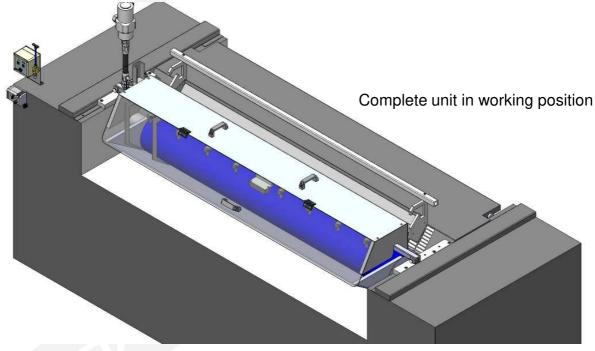

# **Betz ColorMove Ink Agitator BIA**

in different version availible

http://www.betz.de - 📻 info@betz.de

For continuously ink agitation throughout full ink fountain width specially by using UV- or high viscosity inks.

Can also be combined in conjunction with automatic ink leveler

Ink agitator BIA-PSH for sensitiv LED-UV Inks, combined with Ink leveller and protection cover

Version BIA in combination with the BCP ink can dispensing system