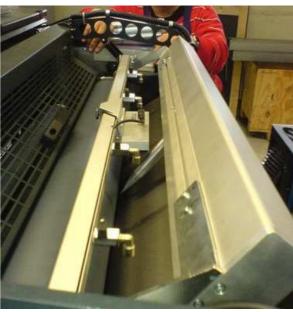

Ink Agitator BIA-PS on a Newspaper press

Version BIA-PSH pneumatically driven ink agitator with blades, provided for installation on top of the ink leveller

BIA pneumatic connecting box

Installation and maintenance via our experienced service and assembly team