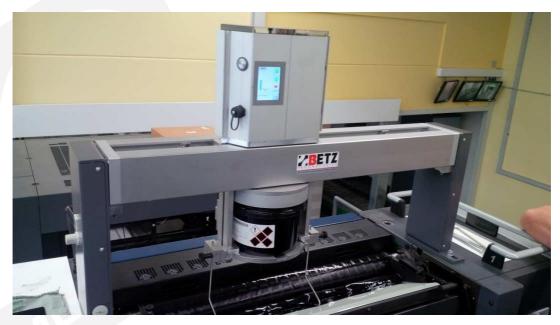

# **Betz ColorMove Ink Agitator BIA**

in different version availible

http://www.betz.de - 📻 info@betz.de

For continuously ink agitation throughout full ink fountain width specially by using UV- or high viscosity inks.

Can also be combined in conjunction with automatic ink leveler

Ink agitator BIA-PSH for sensitiv LED-UV Inks, combined with Ink leveller and protection cover

Version BIA in combination with the BCP ink can dispensing system

Version BIA-PSH in combination with the BCP ink can dispensing system

Version PKH - pneumatically driven ink agitator with rotary cone

BIA-PKH with rotary cone

Version BIA-PSH –
pneumatically driven ink
agitator with blades,
provided for installation on
top of the ink leveller