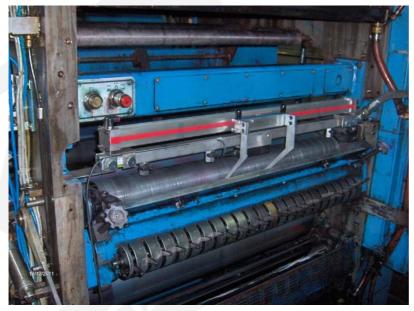

Version BIA-PSH in combination with the BCP ink can dispensing system

Version PKH - pneumatically driven ink agitator with rotary cone

BIA-PKH with rotary cone

Version BIA-PSH –
pneumatically driven ink
agitator with blades,
provided for installation on
top of the ink leveller

Ink Agitator BIA-PS on a Newspaper press

Version BIA-PSH pneumatically driven ink agitator with blades, provided for installation on top of the ink leveller

BIA pneumatic connecting box

Installation and maintenance via our experienced service and assembly team