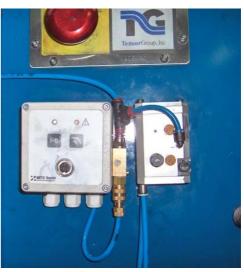

Ink Agitator BIA-PS on a Newspaper press

Version BIA-PSH pneumatically driven ink agitator with blades, provided for installation on top of the ink leveller

BIA pneumatic connecting box

Installation and maintenance via our experienced service and assembly team