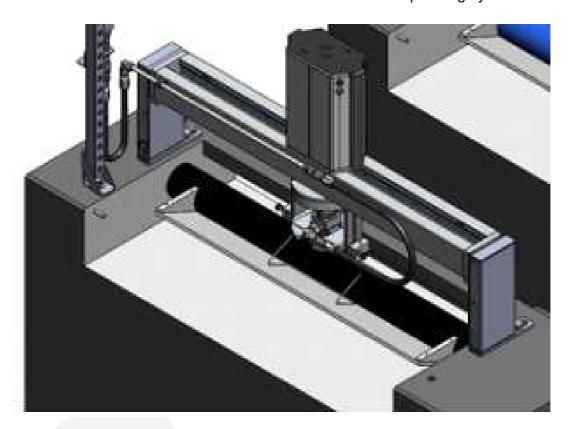

Version BIA-PSH in combination with the BCP ink can dispensing system

Version PKH - pneumatically driven ink agitator with rotary cone

BIA-PKH with rotary cone

Version BIA-PSH –
pneumatically driven ink
agitator with blades,
provided for installation on
top of the ink leveller

Ink Agitator BIA-PS on a Newspaper press

Version BIA-PSH pneumatically driven ink agitator with blades, provided for installation on top of the ink leveller

BIA pneumatic connecting box

Installation and maintenance via our experienced service and assembly team