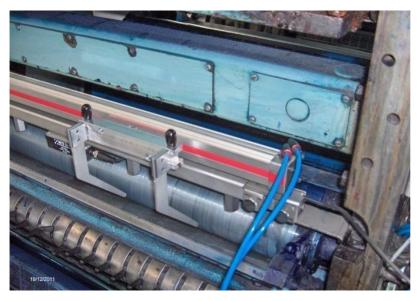

Version BIA-PSH in combination with the BCP ink can dispensing system

Version PKH - pneumatically driven ink agitator with rotary cone

BIA-PKH with rotary cone

Version BIA-PSH –
pneumatically driven ink
agitator with blades,
provided for installation on
top of the ink leveller

Ink Agitator BIA-PS on a Newspaper press

Version BIA-PSH pneumatically driven ink agitator with blades, provided for installation on top of the ink leveller

BIA pneumatic connecting box

Installation and maintenance via our experienced service and assembly team