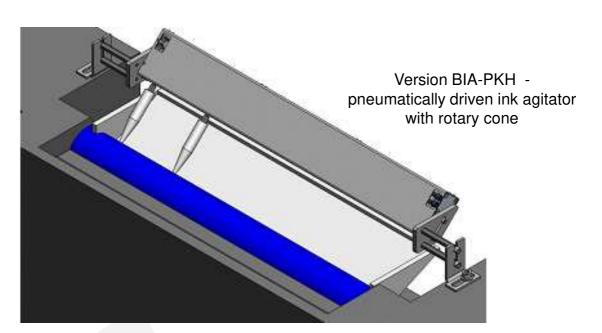

Version BIA-PSH in combination with the BCP ink can dispensing system

Version PKH - pneumatically driven ink agitator with rotary cone

BIA-PKH with rotary cone

Version BIA-PSH –
pneumatically driven ink
agitator with blades,
provided for installation on
top of the ink leveller