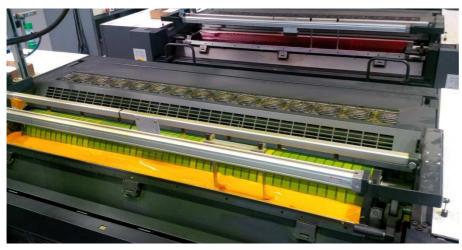

Can also be combined in conjunction with automatic ink leveler

Ink agitator BIA-PSH for sensitiv LED-UV Inks, combined with Ink leveller and protection cover

Version BIA in combination with the BCP ink can dispensing system

Version BIA-PSH in combination with the BCP ink can dispensing system

Version PKH - pneumatically driven ink agitator with rotary cone

BIA-PKH with rotary cone

Version BIA-PSH –
pneumatically driven ink
agitator with blades,
provided for installation on
top of the ink leveller