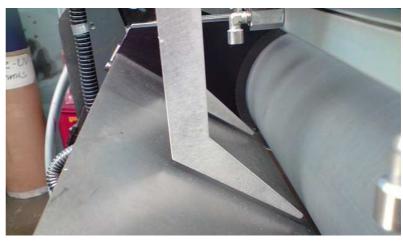

Version BIA-PSH in combination with the BCP ink can dispensing system

Version PKH - pneumatically driven ink agitator with rotary cone

BIA-PKH with rotary cone

Version BIA-PSH –
pneumatically driven ink
agitator with blades,
provided for installation on
top of the ink leveller