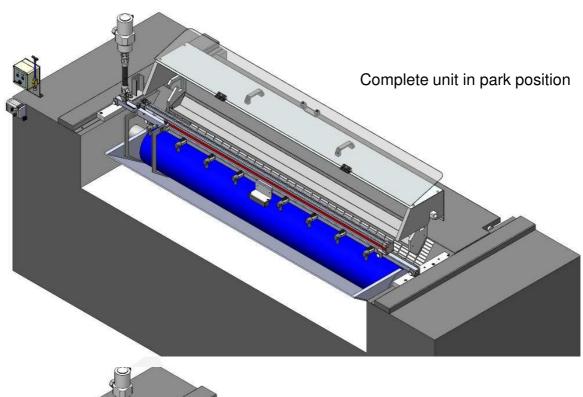

# **Betz ColorMove Ink Agitator BIA**

in different version availible

http://www.betz.de - 📻 info@betz.de

For continuously ink agitation throughout full ink fountain width specially by using UV- or high viscosity inks.

Can also be combined in conjunction with automatic ink leveler

Ink agitator BIA-PSH for sensitiv LED-UV Inks, combined with Ink leveller and protection cover

Version BIA in combination with the BCP ink can dispensing system