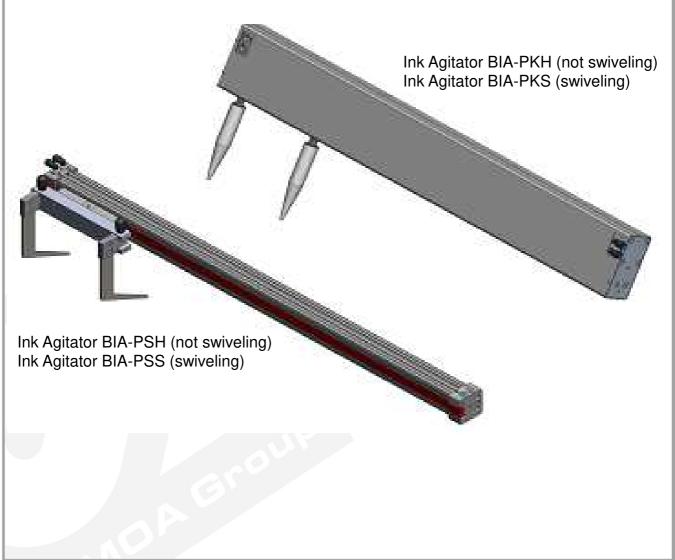

# **Betz ColorMove Ink Agitator BIA**

in different version availible

http://www.betz.de - 📻 info@betz.de

For continuously ink agitation throughout full ink fountain width specially by using UV- or high viscosity inks.

Can also be combined in conjunction with automatic ink leveler

Ink agitator BIA-PSH for sensitiv LED-UV Inks, combined with Ink leveller and protection cover

Version BIA in combination with the BCP ink can dispensing system