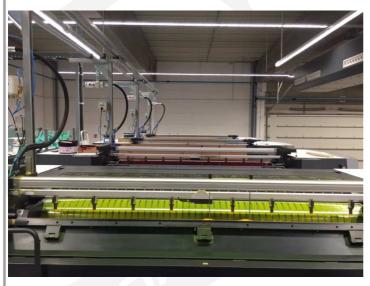

Ink Agitator BIA-PS on a Newspaper press

Version BIA-PSH pneumatically driven ink agitator with blades, provided for installation on top of the ink leveller

BIA pneumatic connecting box

Installation and maintenance via our experienced service and assembly team