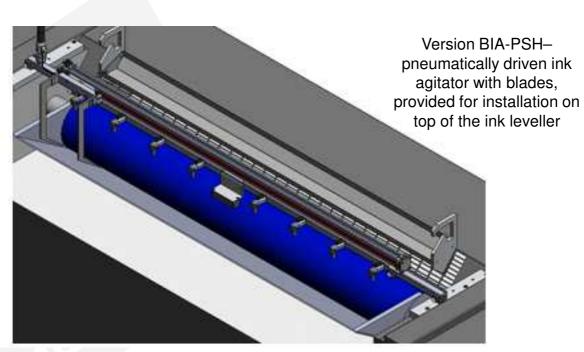

Version BIA-PSH in combination with the BCP ink can dispensing system

Version PKH - pneumatically driven ink agitator with rotary cone

BIA-PKH with rotary cone

Version BIA-PSH –
pneumatically driven ink
agitator with blades,
provided for installation on
top of the ink leveller

Ink Agitator BIA-PS on a Newspaper press

Version BIA-PSH pneumatically driven ink agitator with blades, provided for installation on top of the ink leveller

BIA pneumatic connecting box

Installation and maintenance via our experienced service and assembly team