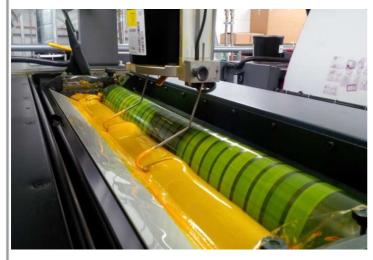

Can also be combined in conjunction with automatic ink leveler

Ink agitator BIA-PSH for sensitiv LED-UV Inks, combined with Ink leveller and protection cover

Version BIA in combination with the BCP ink can dispensing system

Version BIA-PSH in combination with the BCP ink can dispensing system

Version PKH - pneumatically driven ink agitator with rotary cone

BIA-PKH with rotary cone

Version BIA-PSH –
pneumatically driven ink
agitator with blades,
provided for installation on
top of the ink leveller