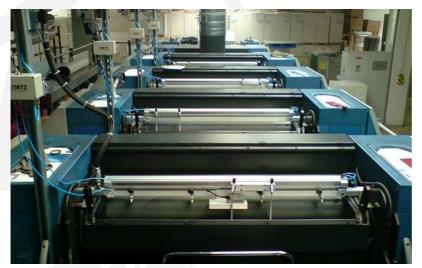

Ink Agitator BIA-PS on a Newspaper press

Version BIA-PSH pneumatically driven ink agitator with blades, provided for installation on top of the ink leveller

BIA pneumatic connecting box

Installation and maintenance via our experienced service and assembly team